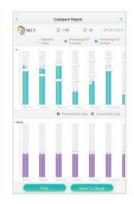

| 1-2mins                                  | 20-30 seconds                                        |
| Sharing way                       | Traditional printer                                                            | Bluetooth sharing                        | WIFI sharing                                         |
| Compatibility                     | Only WIN7 XP                                                                   | Only specific IPAD                       | No need consider compatibility issues                |
| Cost performance                  | ***                                                                            | ****                                     | ****                                                 |

### DATA SPEAKS LOUDER THAN WORDS