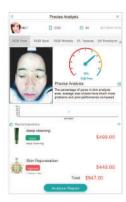

# WHY TRUFSCAN?

TRUESCAN is the world's most advanced skin detection equipment together with shooting, analyzing, displaying 3 functions in 1. It adopts RGB, UV, PL 3 spectrums, combined with artificial intelligence and image analysis technology. With 10 years market test and over 30 million clinical database analysis, TRUESCAN can in 20 seconds efficientli identify 10 dermis and epidermis skin problems, such as: spots, pores, moisture, textures, wrinkles, pigmentation, and so on. According to the test results, TRUESCAN can auto-recommend products and treatment for customized skin management. It is an essential skin detection equipment for cosmetic company, beauty salon, skin clinicm training school, beauty center, beauty shop and spa, the market demand of it can be up to 100%