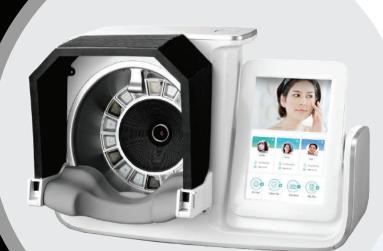

The Most Intelligent Skin Analyzer

ring Cl

500W HD Lens

24 Times

www.spectronixmedical.com

## **UNIQUE ADVANTAGES**

- 180° turnover ultra-sensitive touch screen, makes multi-directional display availble.
- ✓ 1500W pixel HD lens, makes images more clear and accurate.
- 10-inch HD touch screen ensures display more clearly.
- 24 times the energy-saving HD shadowless LED ensures image without distortion.
  \*With comprehensive suggestion and customized solutions to be more flexible and changeable.
- √ 30 million clinical database as reference, bases on large database analysis, combined with artificial intelligence and image analysis technology, ensure analysis more accurate, with analysis speed ony 20 seconds ensures time-saving and high efficient.
- No need to install software, system runs automatically once switch on, no need for software installation support.
- Product relates to analysis report scientifically, ensureing auto-recommendation more reasonable.
- Comprehensive management systems of Advertisement, Client, Product and Analysis.
- WiFi connection, Cloud sharing, Batch management, Data sharing can be achieved.

# WHY TRUFSCAN?

TRUESCAN is the world's most advanced skin detection equipment together with shooting, analyzing, displaying 3 functions in 1. It adopts RGB, UV, PL 3 spectrums, combined with artificial intelligence and image analysis technology. With 10 years market test and over 30 million clinical database analysis, TRUESCAN can in 20 seconds efficientli identify 10 dermis and epidermis skin problems, such as: spots, pores, moisture, textures, wrinkles, pigmentation, and so on. According to the test results, TRUESCAN can auto-recommend products and treatment for customized skin management. It is an essential skin detection equipment for cosmetic company, beauty salon, skin clinicm training school, beauty center, beauty shop and spa, the market demand of it can be up to 100%