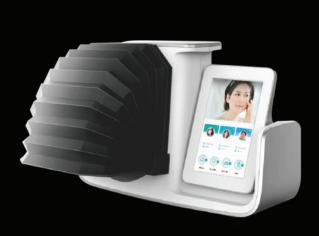

## **UNIQUE ADVANTAGES**

- 180° turnover ultra-sensitive touch screen, makes multi-directional display availble.
- ✓ 1500W pixel HD lens, makes images more clear and accurate.
- 10-inch HD touch screen ensures display more clearly.
- 24 times the energy-saving HD shadowless LED ensures image without distortion.
  \*With comprehensive suggestion and customized solutions to be more flexible and changeable.
- √ 30 million clinical database as reference, bases on large database analysis, combined with artificial intelligence and image analysis technology, ensure analysis more accurate, with analysis speed ony 20 seconds ensures time-saving and high efficient.
- No need to install software, system runs automatically once switch on, no need for software installation support.
- Product relates to analysis report scientifically, ensureing auto-recommendation more reasonable.
- Comprehensive management systems of Advertisement, Client, Product and Analysis.
- WiFi connection, Cloud sharing, Batch management, Data sharing can be achieved.

# WHY TRUFSCAN?

TRUESCAN is the world's most advanced skin detection equipment together with shooting, analyzing, displaying 3 functions in 1. It adopts RGB, UV, PL 3 spectrums, combined with artificial intelligence and image analysis technology. With 10 years market test and over 30 million clinical database analysis, TRUESCAN can in 20 seconds efficientli identify 10 dermis and epidermis skin problems, such as: spots, pores, moisture, textures, wrinkles, pigmentation, and so on. According to the test results, TRUESCAN can auto-recommend products and treatment for customized skin management. It is an essential skin detection equipment for cosmetic company, beauty salon, skin clinicm training school, beauty center, beauty shop and spa, the market demand of it can be up to 100%