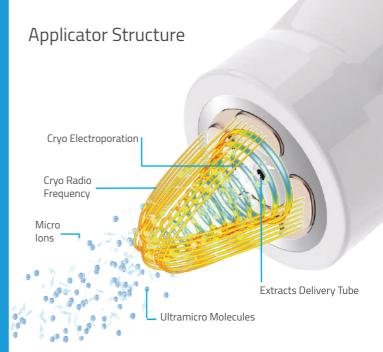

## One solution. Many possibilities!

The InfuseICE (CRYO Transepidermal Delivery system) is a non-invasive procedure for the delivery of cosmetics or growth factors, combining deep cell penetration with the CRYO procedure, i.e. cooling. Infuse ICE is the perfect synergy of Cryo Electroporation & Cryo Radio Frequency

## Step 1

CRYO RF: The effect obtained by using the Infuse ICE head stimulates the tissue and stimulates the production of collagen and elastin, thanks to which the skin acquires an immediate lifting effect.

Patented microparticulate technology SkinINfill® is a high-protein carrier substance that is placed inside the Infue ICE applicator.

Step 2

Step 4

Electroporation CYRO: a powerful cooling function that improves cell activity and increases the penetration rate of active substances.

Nanoparticles penetrate the layers of the skin to provide regeneration and treatment.