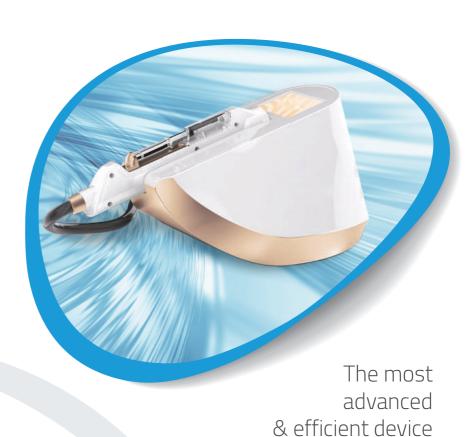

## One solution. Many possibilities!

The InfuseICE (CRYO Transepidermal Delivery system) is a non-invasive procedure for the delivery of cosmetics or growth factors, combining deep cell penetration with the CRYO procedure, i.e. cooling. Infuse ICE is the perfect synergy of Cryo Electroporation & Cryo Radio Frequency