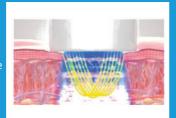

## Step 1

CRYO RF: The effect obtained by using the Infuse ICE head stimulates the tissue and stimulates the production of collagen and elastin, thanks to which the skin acquires an immediate lifting effect.

Patented microparticulate technology SkinINfill® is a high-protein carrier substance that is placed inside the Infue ICE applicator.

Step 2

Step 4

Electroporation CYRO: a powerful cooling function that improves cell activity and increases the penetration rate of active substances.

Nanoparticles penetrate the layers of the skin to provide regeneration and treatment.