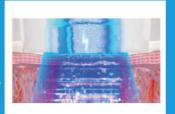

Patented microparticulate technology SkinINfill® is a high-protein carrier substance that is placed inside the Infue ICE applicator.

Step 2

Step 4

Electroporation CYRO: a powerful cooling function that improves cell activity and increases the penetration rate of active substances.

Nanoparticles penetrate the layers of the skin to provide regeneration and treatment.

## Immediate Results!